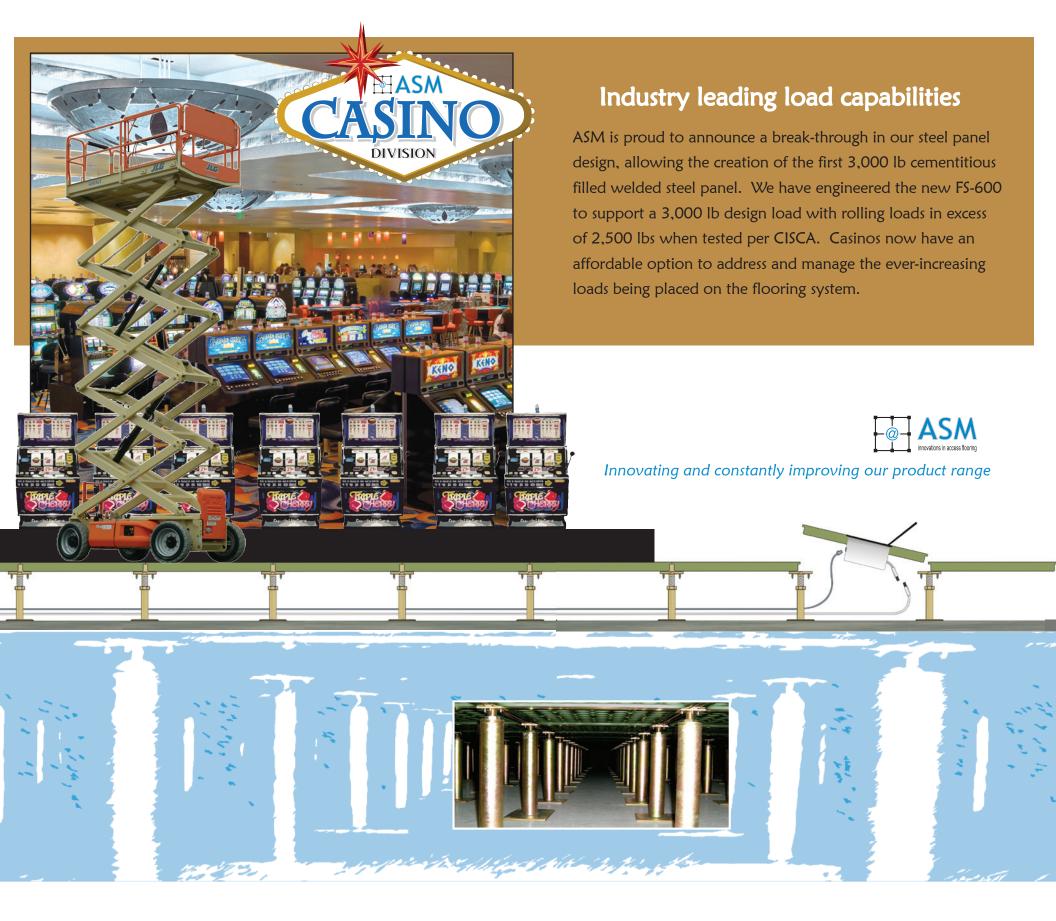

### Industry-leading strength... everywhere it counts.

CASINO DIVISION

Build with complete access now and flexibility for the future

**Ultimate Design Load** 

High strength cement fill, along with steel designed in the corners where it is needed, gives ASM the best corner panel loading in the industry.

- Strongest panel design in the world
- Full formed corner design for H-D performance
- Deep drawn technology with rigorous testing

ASM has the most widely used panel design in the world and the best corner panel loading in the industry.

### **FS-Series Casino-Panel**

ASM's High Strength Welded Steel Cement Filled Floor Panel

The perfect Casino floor, The FS-Panel system, is constructed of a welded structural steel assembly designed to accommodate ultimate and dynamic loads. Its specially formulated cementitious fill and powder coated epoxy finish give the FS panel a quiet and very solid feel underfoot. Panel systems are available in 24" x 24".

First Ever 10,000 lb Rated Concrete
Filled Panel: A Breakthrough For
The Access Flooring Industry