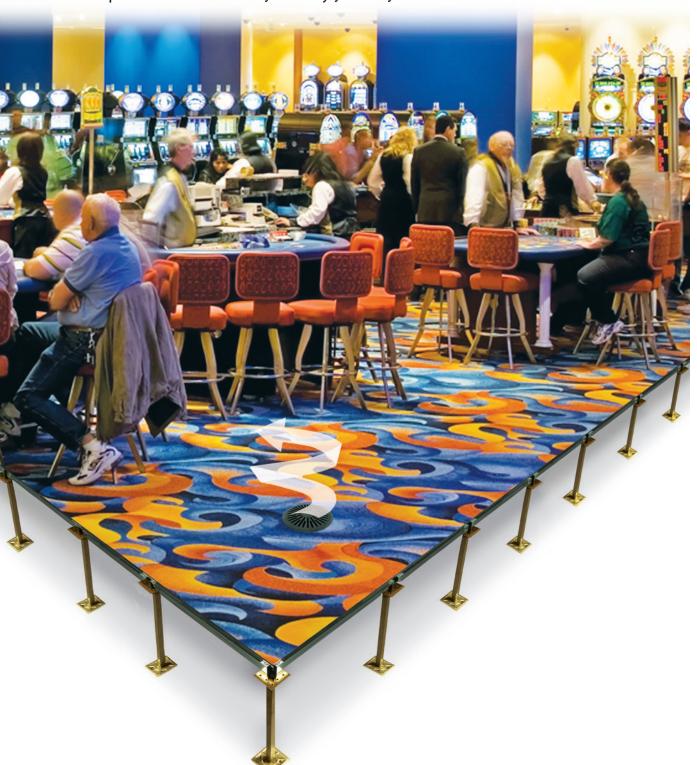

### Implement a solution

Setting the standard in Access Flooring with Casino Systems designed to Win

Let us raise your level of Business.

ASM's Casino® Division line of products is specifically designed to address the inherent needs found within a casino. Through our patented, award-winning and industry-leading raised access flooring systems, accessibility to all critical lines of communication throughout the casino are right at hand. A whole new level of flexibility is gained, allowing for complete manipulation of environments, energy savings and a foundation on which your business can thrive. Our Casino® line of products will raise your level of business.

### Industry-leading strength... everywhere it counts.

CASINO DIVISION

Build with complete access now and flexibility for the future

**Ultimate Design Load** 

High strength cement fill, along with steel designed in the corners where it is needed, gives ASM the best corner panel loading in the industry.

### ASM's Casino Understructure

ASM's superior finishes are effective and consistent, giving a bright and polished look with superior protective properties. All ASM parts are dipped in a corrosion-resistant finish after fabrication to protect welds and raw edges from rusting.