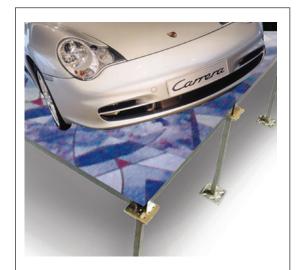

First Ever 10,000 lb Rated Concrete
Filled Panel: A Breakthrough For
The Access Flooring Industry

#### Bet on a sure thing.

ASM continues to raise the standard with the casino industry's leading system solutions.

- Leading load capabilities and flexibility
- Premier integrated systems for all casino data
- Provides fast and easy relocation of gaming machines
- Allows heavy rolling loads from money carts to automobiles
- Improves occupant comfort and ventilation rate
- Quiet floor with low noise transmission
- More cost effective than overhead systems
- Eliminates 80% or more of the required duct work found in overhead systems