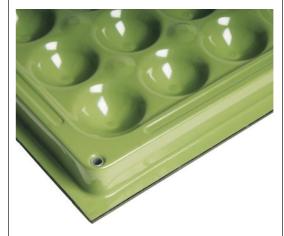

- Strongest panel design in the world
- Full formed corner design for H-D performance
- Deep drawn technology with rigorous testing

ASM has the most widely used panel design in the world and the best corner panel loading in the industry.

### **FS-Series Casino-Panel**

ASM's High Strength Welded Steel Cement Filled Floor Panel

The perfect Casino floor, The FS-Panel system, is constructed of a welded structural steel assembly designed to accommodate ultimate and dynamic loads. Its specially formulated cementitious fill and powder coated epoxy finish give the FS panel a quiet and very solid feel underfoot. Panel systems are available in 24" x 24".